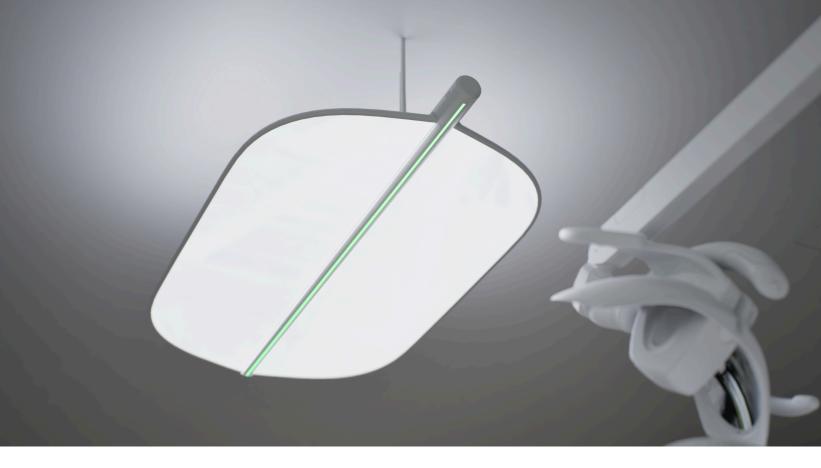

#### Animated light effect:

Leaf comes with an animated colour light effect that can be controlled separately from the other light sources. The light strip will fade between different hues and there are two speed settings available. Use the Cloud button to activate the effect and press the button again to change between fast and slow.

The luminaire can also show static solid colours. Use the C button to change colour.