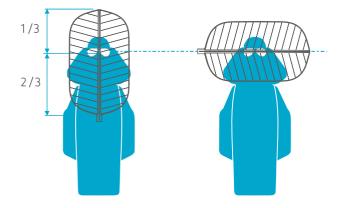

#### Positioning your Cloud

Parallell position: The patient's eyes should be in line with one third of the length of the luminaire.

Crosswise position: The luminaire in line with the patient's eyes.