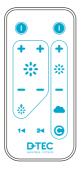

#### Operating Leaf

The Leaf luminaire is operated with a remote control for all functions. It is delivered with a holder that could be mounted on a wall, table, etc.

There are three different light sources in the Leaf luminaire: bright white light (left +/- buttons), warm white light (middle +/- buttons) and indirect light (right +/- buttons.).

Leaf is a very energy efficient luminiare. To make it even more efficient it may be useful to lower the amount of light when there is no patient under treatment. Leaf has two preset buttons to choose between "welcoming mode" and "examination mode", button 1 and 2. Press one of the number buttons to use the preset values. To go back to previous values, press the button once again. When your Leaf include the options indirect light and / or dynamic light, then these will be activated using preset 1 and 2.

#### Animated light effect:

Leaf comes with an animated colour light effect that can be controlled separately from the other light sources. The light strip will fade between different hues and there are two speed settings available. Use the Cloud button to activate the effect and press the button again to change between fast and slow.

The luminaire can also show static solid colours. Use the C button to change colour.

#### Dynamic daylight

Leaf comes with a Dynamic daylight function that can change the colour temperature of Leaf between approx 3000-5700K automatically over time. By doing this, Leaf can mimic some of the differences in light temperature that occurs in nature. Even though the changes are very subtle, the differences in colour temperature can stimulate your senses in a similar way that the natural variations in daylight does outdoors.

To activate Dynamic daylight, hold the button for three seconds. The led indicator on the luminaire will flicker while you are holding the button. To deactivate, hold the button again for three seconds.