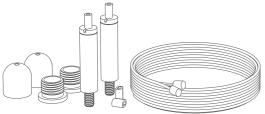

### Unpacking your Leaf

Carefully open the packaging without using any sharp objects! In the package you will find the following items:

- The Leaf Luminaire
- Wire arrangements for attaching the luminaire to the ceiling. (2 pcs)
- Remote Control Unit and holder

#### Prepare the mounting

After unpacking the luminaire, you can use the packaging as a guide for marking the attachment points in the ceiling.

- Punch holes with a screwdriver or similar through the front of the packaging at the attechment point markings as indicated.
- 2. Position the cardboard lid where you want to mount the luminaire and mark out the ceiling points.
- 3. Drill your holes for the attachment.

#### Mounting in the ceiling

Use the provided mountings. You can also use hooks, or if more suitable a carrier rail with hooks as illustrated.