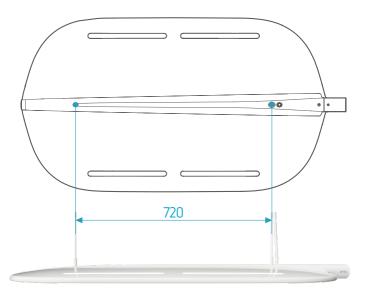

#### Prepare the mounting

After unpacking the luminaire, you can use the packaging as a guide for marking the attachment points in the ceiling.

- Punch holes with a screwdriver or similar through the front of the packaging at the attechment point markings as indicated.
- 2. Position the cardboard lid where you want to mount the luminaire and mark out the ceiling points.
- 3. Drill your holes for the attachment.