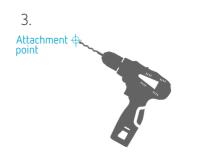

#### Prepare the mounting

After unpacking the luminaire, you can use the packaging as a guide for marking the attachment points in the ceiling.

- Punch holes with a screwdriver or similar through the front of the packaging at the attechment point markings as indicated.
- 2. Position the cardboard lid where you want to mount the luminaire and mark out the ceiling points.
- 3. Drill your holes for the attachment.