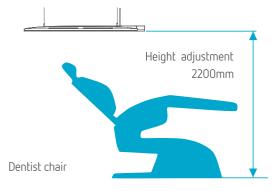

#### Facts

Voltage: 220-240VAC 50-60hz Power: 115-168W, depending on options CRI (Ra):98 Light: 3000lux / 1,2 L115: Luminaire including colour strip with 115W L136: Basic luminaire + Dynamic light with 136W L147:Basic luminaire + Indirect light with 147W L168: Basic luminaire + Dynamic light + Indirect light with 168W Weight: 12kg Dimensions: 1191x640x53mm