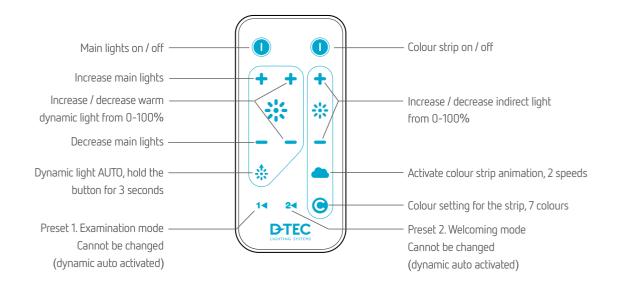

#### Operating Leaf

The Leaf luminaire is operated with a remote control for all functions. It is delivered with a holder that could be mounted on a wall, table, etc.

There are three different light sources in the Leaf luminaire: bright white light (left +/- buttons), warm white light (middle +/- buttons) and indirect light (right +/- buttons.).

When working with light curing materials, it may be necessary to decrease the amount of bright white light to avoid that the material will cure too fast. Lowering the light in Leaf may also make it easier to examine x-rays.

Leaf is a very energy efficient luminiare. To make it even more efficient it may be useful to lower the amount of light when there is no patient under treatment. Leaf has two preset buttons to choose between "welcoming mode" and "examination mode", button 1 and 2. Press one of the number buttons to use the preset values. To go back to previous values, press the button once again. When your Leaf include the options indirect light and / or dynamic light, then these will be activated using preset 1 and 2.

#### Animated light effect:

Leaf comes with an animated colour light effect that can be controlled separately from the other light sources. The light strip will fade between different hues and there are two speed settings available. Use the Cloud button to activate the effect and press the button again to change between fast and slow.

The luminaire can also show static solid colours. Use the C button to change colour.

#### Dynamic daylight

Leaf comes with a Dynamic daylight function that can change the colour temperature of Leaf between approx 3000-5700K automatically over time. By doing this, Leaf can mimic some of the differences in light temperature that occurs in nature. Even though the changes are very subtle, the differences in colour temperature can stimulate your senses in a similar way that the natural variations in daylight does outdoors.

To activate Dynamic daylight, hold the button for three seconds. The led indicator on the luminaire will flicker while you are holding the button. To deactivate, hold the button again for three seconds.