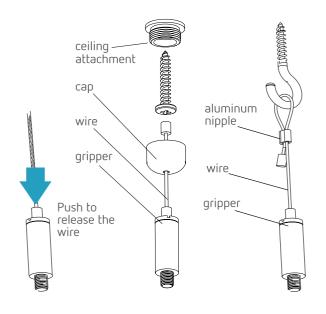

### Unpacking your Leaf

Carefully open the packaging without using any sharp objects! In the package you will find the following items:

- The Leaf Luminaire
- Wire arrangements for attaching the luminaire to the ceiling. (2 pcs)
- Remote Control Unit and holder

#### Mounting in the ceiling

Use the provided mountings. You can also use hooks, or if more suitable a carrier rail with hooks as illustrated.