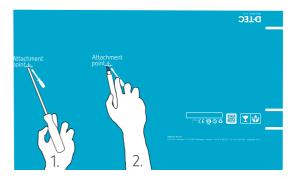

#### Prepare the mounting

After unpacking the luminaire, you can use the packaging as a guide for marking the attachment points in the ceiling.

- Punch holes with a screwdriver or similar through the front of the packaging at the attechment point markings as indicated.
- 2. Position the cardboard lid where you want to mount the luminaire and mark out the ceiling points.
- 3. Drill your holes for the attachment.