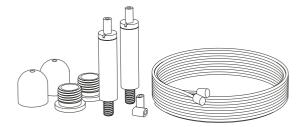

### Unpacking your Leaf

Carefully open the packaging without using any sharp objects! In the package you will find the following items:

- The Leaf Luminaire
- Wire arrangements for attaching the luminaire to the ceiling. (2 pcs)
- Remote Control Unit and holder

#### Prepare the mounting

After unpacking the luminaire, you can use the packaging as a guide for marking the attachment points in the ceiling.

- Punch holes with a screwdriver or similar through the front of the packaging at the attechment point markings as indicated.
- 2. Position the cardboard lid where you want to mount the luminaire and mark out the ceiling points.
- 3. Drill your holes for the attachment.

#### Mounting in the ceiling

Use the provided mountings. You can also use hooks, or if more suitable a carrier rail with hooks as illustrated.