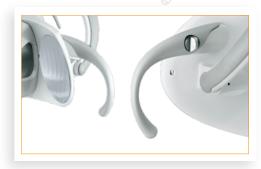

## Patented optical project with reflected light.

Thanks to its **exclusive optical project with reflected light**, and through the 258 small reflecting facets included in each of the two parables, MAIA avoids the direct vision of the 2 LEDs, **creating a 170 x 85 mm spotlight area absolutely uniform**. The accurate definition of the spotlight removes the glare, protecting your patients' eyes.

## **OPTIONAL**

- Remote control from the unit: allows user to repeat all switch functions
- Rotation on Third Axis
- Complete Ral colours range
- Extended Warranty to 24 months

MAIA handles are removable and sterilizable.