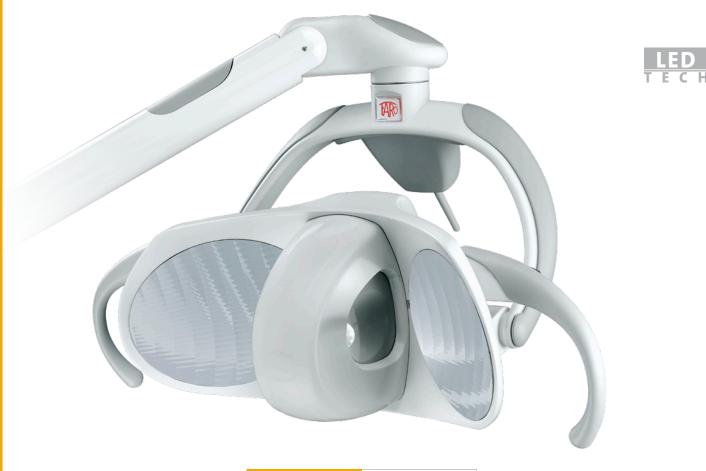

# High technology in tune with the market.

The ideal solution for anyone looking for a LED operating light with high performances at an affordable price. **Faro patented optical system, removable and sterilizable handles** and, from now on, a **new** electronic board which ensures the **perfect compatibility with the video acquisition systems and diagnostic tools**, that nowadays are even more common in the dental practices.

## Patented optical project with reflected light.

Thanks to its **exclusive optical project with reflected light**, and through the 258 small reflecting facets included in each of the two parables, MAIA avoids the direct vision of the 2 LEDs, **creating a 170 x 85 mm spotlight area absolutely uniform**. The accurate definition of the spotlight removes the glare, protecting your patients' eyes.

## **OPTIONAL**

- Remote control from the unit: allows user to repeat all switch functions
- Rotation on Third Axis
- Complete Ral colours range
- Extended Warranty to 24 months

MAIA handles are removable and sterilizable.