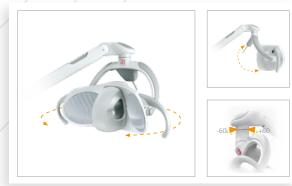

## 2-D ROTATION OR 3-D AS AN OPTION

Perfect balancing, combined with the exclusive head rotation system on two axis. Moreover, choosing the third axis rotation option, it's possible to achieve a better positioning of the luminous flux.