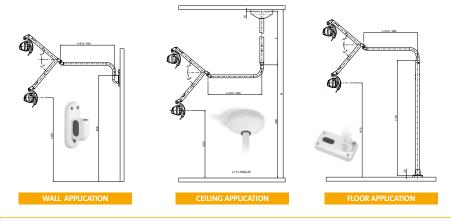

Thanks to a wide range of accessories MAIA is available for WALL, **CEILING** and **FLOOR** applications.