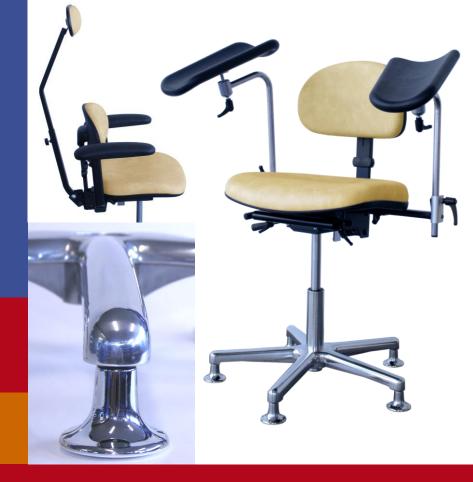

The patient chairs called "Cecilia" have adjustable armrests. Height and angle of seat and back support are also adjustable with a simple hand grip.

The Cecilia chairs are available in different designs. When used for examination they are equipped with Rinis new armrest for sampling; QuickTight. They are easy to adjust and lock in desired position, comfortable for both patient and personnel.

Cecilia is as ear examination chair equipped with a headrest which is adjustable in both height and deep.

The chairs are provided with trumpet gliders and dressed in beige PVC fabric. As an alternative to trumpet glider can the chairs be supplied with wheels.