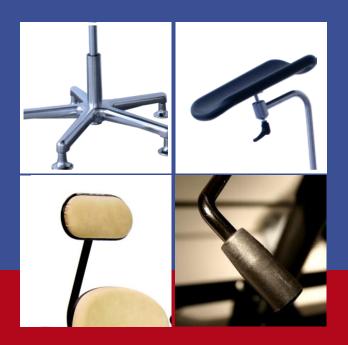

The patient chairs called "Cecilia" have adjustable armrests. Height and angle of seat and back support are also adjustable with a simple hand grip.

The Cecilia chairs are available in different designs. When used for examination they are equipped with Rinis new armrest for sampling; QuickTight. They are easy to adjust and lock in desired position, comfortable for both patient and personnel.

Cecilia is as ear examination chair equipped with a headrest which is adjustable in both height and deep.

The chairs are provided with trumpet gliders and dressed in beige PVC fabric. As an alternative to trumpet glider can the chairs be supplied with wheels.