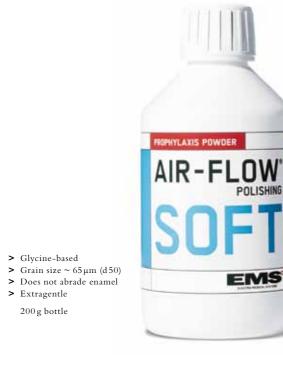

#### AIR-FLOW<sup>®</sup> POWDER SOFT

#### FINE AIR-POLISHING POWDER

- > For the extragentle use of the Original AIR-FLOW<sup>®</sup> Method with regular prophylaxis and recall
- > For use on patients with sensitive gums