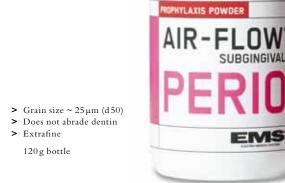

### **AIR-FLOW® POWDER** PERIO

SUBGINGIVAL AIR-POLISHING POWDER

> For the subgingival use of the Original AIR-FLOW<sup>®</sup> Method

> For reducing bacteria even in deep periodontal pockets – reduces pocket depth