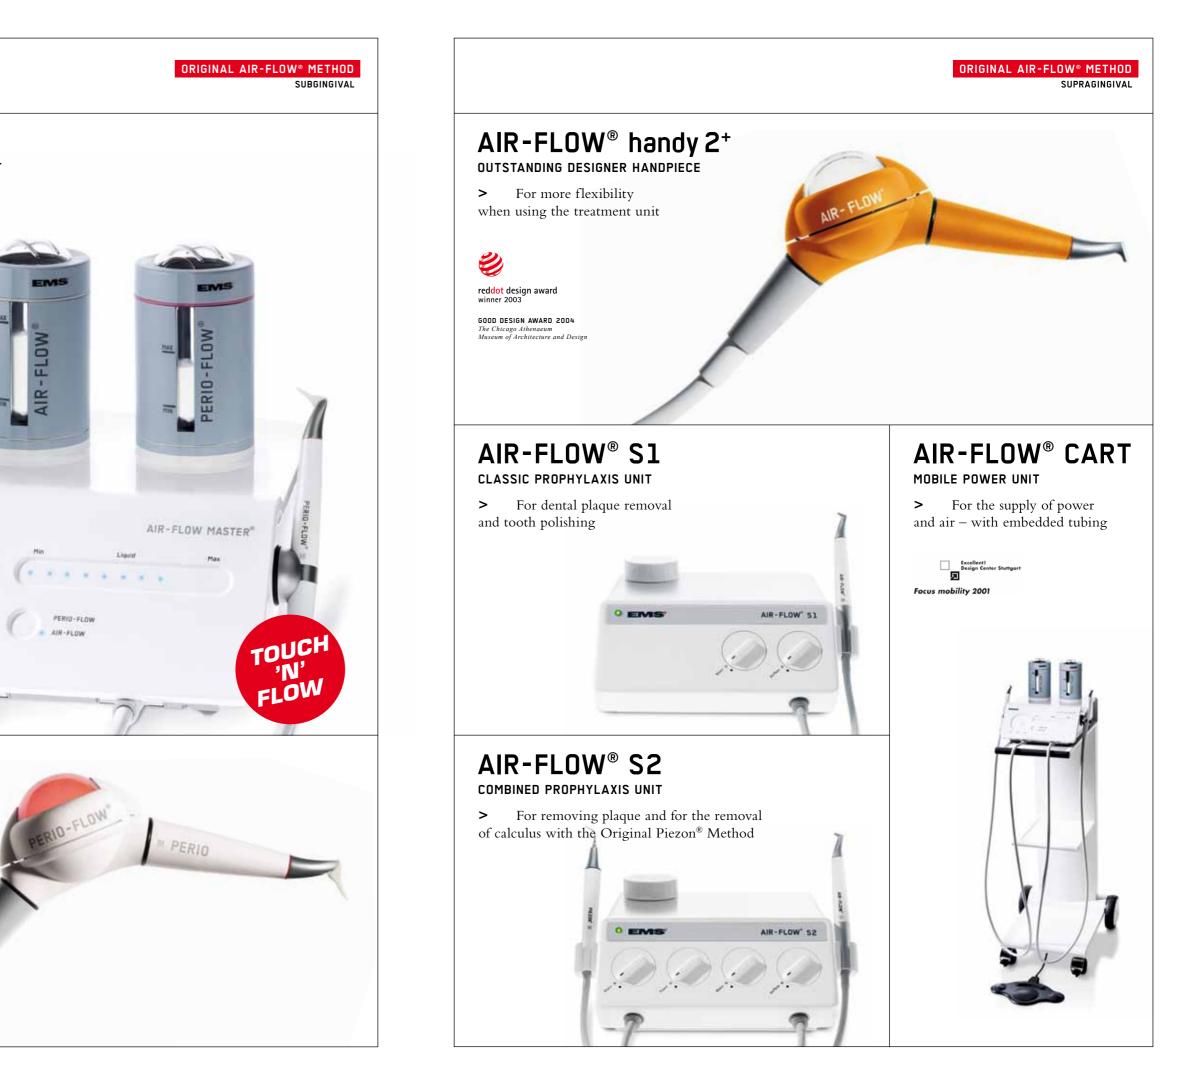

#### AIR-FLOW MASTER®

THE WORLD'S FIRST SUBGINGIVAL PROPHYLAXIS UNIT

> For sub- and supragingival treatments – two application systems in one

> For easy and hygienic operation – with unique 3-touch panel

winner 2008 GOOD DESIGN AWARD 2007 The Chicago Athenaeum Museum of Architecture and Design

AIR-FLOW<sup>®</sup> handy PERIO

EMS

FOR THE TREATMENT UNIT
For subgingival biofilm management

For subgingival biofilm management with unique PERIO-FLOW spray handpiece and single-use PERIO-FLOW nozzle